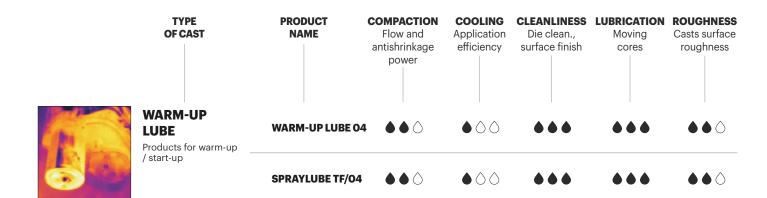

### **SPRAY CAN LUBRICANTS**

| PRODUCT<br>NAME | APPLICATION                                                             | TYPE OF PRODUCT                               | CHARACTERISTICS<br>OF THE PRODUCT                                                                                |  |  |
|-----------------|-------------------------------------------------------------------------|-----------------------------------------------|------------------------------------------------------------------------------------------------------------------|--|--|
| SPRAYLUBE TF/04 | LUBRICATING RELEASE AGENT USED FOR WARM-UP, START-UP AND AS A REINFORCE | SYNTHETIC,<br>BIODEGRADABLE,<br>NON FLAMMABLE | To replace greases and pastes. Also used as a reinforce on pins, cores, overstressed parts in running condition. |  |  |
| SPRAYLUBE CU    | LUBRICATING<br>RELEASE AGENT<br>WITH SOLID<br>PIGMENTS                  | MICRONIZED<br>GRAPHITE,<br>FLAMMABLE!         | For ejector pins. Used for assembling.                                                                           |  |  |
| SPRAYGRAPH G/30 | LUBRICATING<br>RELEASE AGENT<br>WITH SOLID<br>PIGMENTS                  | MICRONIZED<br>GRAPHITE,<br>FLAMMABLE!         | For dry lubrication, used as preparation of the die surface. To be applied on cold surface!                      |  |  |