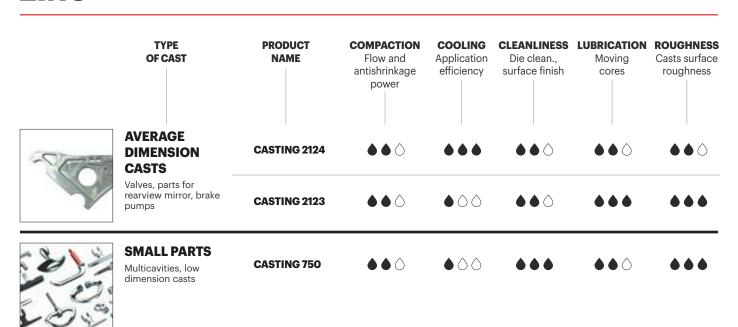

### **ALUMINIUM**

|           | TYPE<br>OF CAST                                                                | PRODUCT<br>NAME | COMPACTION Flow and antishrinkage power | <b>COOLING</b> Application efficiency | CLEANLINESS<br>Die clean.,<br>surface finish | LUBRICATION<br>Moving<br>cores | ROUGHNESS<br>Casts surface<br>roughness |
|-----------|--------------------------------------------------------------------------------|-----------------|-----------------------------------------|---------------------------------------|----------------------------------------------|--------------------------------|-----------------------------------------|
|           | HEAVY CASTS Engine blocks, big carters, automotive (high weight, over 8 Kg)    | CASTING 095     | <b>•</b> • •                            | •••                                   | •••                                          | •••                            | <b>••</b>                               |
|           |                                                                                | CASTING 011     | •••                                     | <b>••</b>                             | •••                                          | •••                            | <b>••</b>                               |
|           | AVERAGE WEIGHT Pumps, valves,                                                  | CASTING 820     | <b></b>                                 | ***                                   | •••                                          | •••                            | <b>••</b>                               |
|           | automotive (variable<br>thickness, weight up<br>to 8 Kg)                       | CASTING 865     | <b>.</b>                                | •••                                   | <b>.</b> • • •                               | •••                            | •••                                     |
|           | SMALL AND<br>AESTHETIC<br>CASTS                                                | CASTING 650     | •••                                     | <b></b>                               | •••                                          | <b>66</b>                      | <b>••</b>                               |
|           | Illumin., Household<br>applian. (aesthetic<br>parts, electr.engine<br>housing) | CASTING 077     | <b>♦ ♦</b> ○                            | <b>••</b>                             | •••                                          | •••                            | <b>♦ ♦</b> ♦                            |
| Shutterst | HEATERS Heating radiators, other finned parts                                  | CASTING 2152    | •••                                     | ***                                   | <b></b>                                      | ***                            | ***                                     |
|           | -                                                                              | CASTING 2186    | •••                                     | <b>••</b>                             | •••                                          | •••                            | •••                                     |
|           | LOW<br>ROUGHNESS<br>PARTS                                                      | CASTING 760     | •••                                     | <b>66</b> 0                           | <b>.</b> • • •                               | •••                            | •••                                     |
|           | Casts with tracks for gaskets (low surface roughness)                          | CASTING 865     | <b></b>                                 | •••                                   | <b>.</b> • • •                               | •••                            | •••                                     |
|           | STRUCTURAL<br>- HIGH<br>INTEGRITY                                              | CASTING 176     | <b></b>                                 | ***                                   | •••                                          | ***                            | <b>66</b>                               |
|           | CASTS Automotive structural parts, low porosity, high compactness              | CASTING 2155 M  | <b>••</b>                               | <b>6</b> 00                           | •••                                          | •••                            | <b>••</b>                               |
|           | WATER-FREE<br>PRODUCTS<br>Products for                                         | CASTING 2156    | <b>••</b>                               | <b>6</b> 00                           | •••                                          | •••                            | <b>66</b>                               |
|           | Microdosing, water-<br>free                                                    | CASTING 2155 M  | <b>♦ ♦</b> ♦                            | • • •                                 | •••                                          | •••                            | <b>••</b>                               |