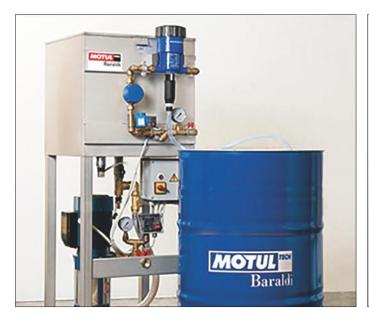

## **EQUIPMENTS**

CHARACTERISTICS **EQUIPMENT NAME DESCRIPTION** 

**CASTO-MIX 0540** 

CASTO-MIX 0540 IS A COMPLETE SUPPLY UNIT FOR RELEASE AGENT. It dilutes, stores and pumps the ready-to-use release agent to the lubricating sprayer. It can feed 20 to 100 liters/min depending on the operating pressure.

- -Accurate dosing equipment -125 liters AISI 304 Stainless Steel waiting tank
- -MK5/8" Pedrollo pump
- -Inverter for accurate setting of outlet pressure