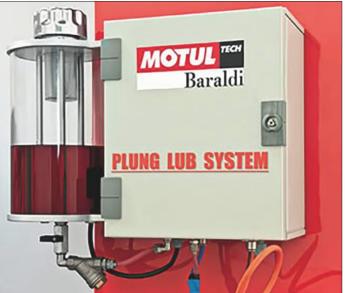

#### **PLUNG LUB SYSTEM**

DOSING EQUIPMENT FOR PISTON LUBRICANT. Compact and easy to install, it guarantees perfect constancy of volume dosage. Working either with air (spray application) or as airless (drip application).

- -Transparent container
- -Volumetric dosage, pneumatically driven -Filters, one way valves -Air spray or airless application