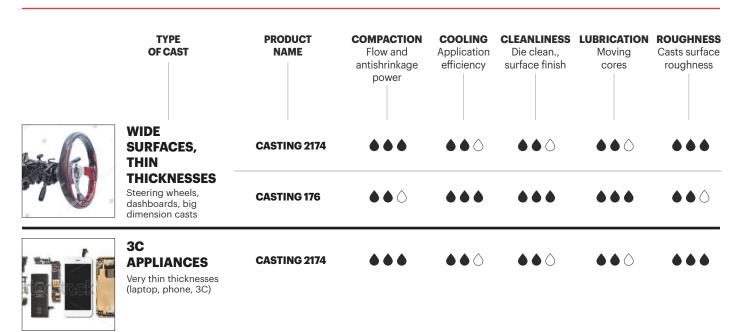

### **ALUMINIUM**

|           | TYPE<br>OF CAST                                                                | PRODUCT<br>NAME | COMPACTION Flow and antishrinkage power | <b>COOLING</b> Application efficiency | CLEANLINESS<br>Die clean.,<br>surface finish | LUBRICATION<br>Moving<br>cores | ROUGHNESS<br>Casts surface<br>roughness |
|-----------|--------------------------------------------------------------------------------|-----------------|-----------------------------------------|---------------------------------------|----------------------------------------------|--------------------------------|-----------------------------------------|
|           | HEAVY CASTS Engine blocks, big carters, automotive (high weight, over 8 Kg)    | CASTING 095     | <b>•</b> • •                            | •••                                   | •••                                          | •••                            | <b>••</b>                               |
|           |                                                                                | CASTING 011     | •••                                     | <b>••</b>                             | •••                                          | •••                            | <b>••</b>                               |
|           | AVERAGE WEIGHT Pumps, valves,                                                  | CASTING 820     | <b></b>                                 | ***                                   | •••                                          | •••                            | <b>••</b>                               |
|           | automotive (variable<br>thickness, weight up<br>to 8 Kg)                       | CASTING 865     | <b>.</b>                                | •••                                   | <b>.</b> • • •                               | •••                            | •••                                     |
|           | SMALL AND<br>AESTHETIC<br>CASTS                                                | CASTING 650     | •••                                     | <b></b>                               | •••                                          | <b>66</b>                      | <b>••</b>                               |
|           | Illumin., Household<br>applian. (aesthetic<br>parts, electr.engine<br>housing) | CASTING 077     | <b>♦ ♦</b> ○                            | <b>••</b>                             | •••                                          | •••                            | <b>♦ ♦</b> ♦                            |
| Shutterst | HEATERS Heating radiators, other finned parts                                  | CASTING 2152    | •••                                     | ***                                   | <b></b>                                      | ***                            | ***                                     |
|           | -                                                                              | CASTING 2186    | •••                                     | <b>••</b>                             | •••                                          | •••                            | •••                                     |
|           | LOW<br>ROUGHNESS<br>PARTS                                                      | CASTING 760     | •••                                     | <b>66</b> 0                           | <b>.</b> • • •                               | •••                            | •••                                     |
|           | Casts with tracks for gaskets (low surface roughness)                          | CASTING 865     | <b></b>                                 | •••                                   | <b>.</b> • • •                               | •••                            | •••                                     |
|           | STRUCTURAL<br>- HIGH<br>INTEGRITY                                              | CASTING 176     | <b></b>                                 | ***                                   | •••                                          | ***                            | <b>66</b>                               |
|           | CASTS Automotive structural parts, low porosity, high compactness              | CASTING 2155 M  | <b>••</b>                               | <b>6</b> 00                           | •••                                          | •••                            | <b>••</b>                               |
|           | WATER-FREE<br>PRODUCTS<br>Products for                                         | CASTING 2156    | <b>••</b>                               | <b>6</b> 00                           | •••                                          | •••                            | <b>66</b>                               |
|           | Microdosing, water-<br>free                                                    | CASTING 2155 M  | <b>♦ ♦</b> ♦                            | • • •                                 | •••                                          | •••                            | <b>••</b>                               |